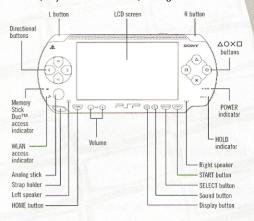

# Starting Up

PSP® (PlayStation®Portable) configuration

**Note:** this title autoloads the most recent FAMILY GUY<sup>TM</sup> game save on boot-up. Please ensure there is enough free space on your Memory Stick  $Duo^{TM}$  before commencing play.

### **NAVIGATING THE MENUS**

Start/Pause game START button

Select menu item Directional button 1/1

Confirm selection X button

Return to previous page  $\triangle$  button